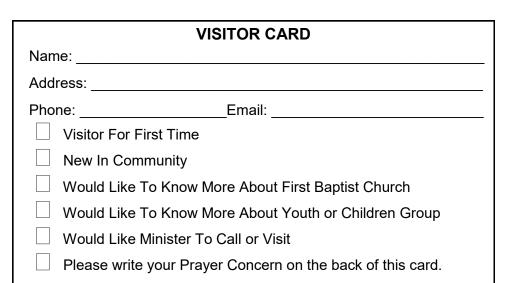

| My Decision Card                                                                                                                                                                                                                               |           |
|------------------------------------------------------------------------------------------------------------------------------------------------------------------------------------------------------------------------------------------------|-----------|
| Name                                                                                                                                                                                                                                           |           |
| Contact Information                                                                                                                                                                                                                            |           |
| 1 - I made a decision to become a Christian today. 2 - I recommitted my life today. 3 - I would like more information about becoming a Christian. 4 - I would like information about the Church. Please place this card in the offering plate. |           |
| Prayer Concern:                                                                                                                                                                                                                                |           |
|                                                                                                                                                                                                                                                |           |
|                                                                                                                                                                                                                                                |           |
|                                                                                                                                                                                                                                                | 07/09/201 |
|                                                                                                                                                                                                                                                |           |